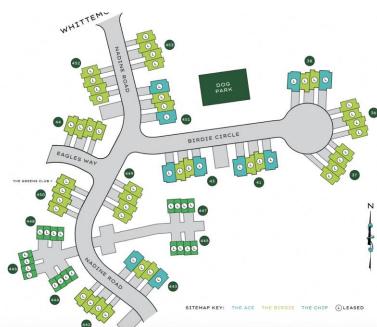

ich will remain and provide a buffer from I-93, W Rd, and any nearby neighbors
- -The development will be set back from the street and will not be very noticeable

# Proximity to I-93



**Forestry Buffer** 



### **Projects Completed by NHDG Members**

Greeley Farm Rd Subdivision - Gilmanton NH

Peacock Brook - Amherst NH

Hutchinson Point Cottage Community - Milford NH

The Dox - Litchfield NH

**Greeley Farm Rd** 



# Peacock Brook





## Peacock Brook





**Hutchinson Point** 





# The Dox



#### **Similar Projects in NH Towns**

Pembroke NH - The Greens at Pembroke - Over 100 Townhouse Residential Units

Corning Farm Condominium - Litchfield NH - 66 Townhouse Residential Units

Cross Mill Villages - Northfield NH - 70 Townhouse Residential Units

#### The Greens at Pembroke





## **Corning Farm Condominium**





# **Cross Mill Villages**





#### In Conclusion

All projects shown above are comparable to Hildreth's Farm in density

After speaking with townspeople and government officials about these projects

- -All were accepted and perceived well by surrounding homeowners and especially town officials
- -All provided much needed housing during this housing crisis in NH
- -Provide entry to mid level new housing
- -Provide great tax revenue to the towns