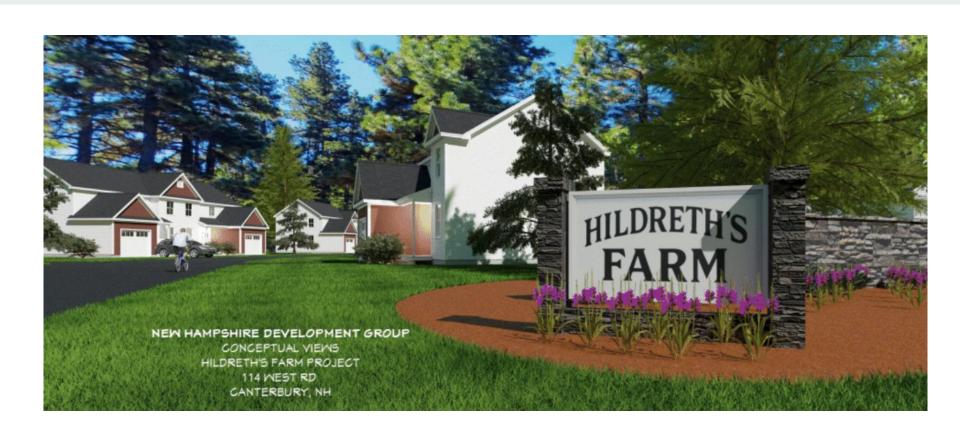

#### **Residential and Commercial Overview**

#### Unique Features of 114 West Rd

Proximity to I-93

-Allows for great working class housing for those traveling North or South

Natural forestry buffer

- The property is surrounded by large pine trees which will remain and provide a buffer from I-93, W Rd, and any nearby neighbors
- -The development will be set back from the street and will not be very noticeable