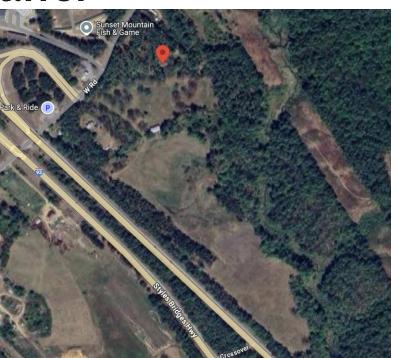

#### Unique Features of 114 West Rd

Proximity to I-93

-Allows for great working class housing for those traveling North or South

Natural forestry buffer

- The property is surrounded by large pine trees which will remain and provide a buffer from I-93, W Rd, and any nearby neighbors
- -The development will be set back from the street and will not be very noticeable

# Proximity to I-93

**Forestry Buffer** 