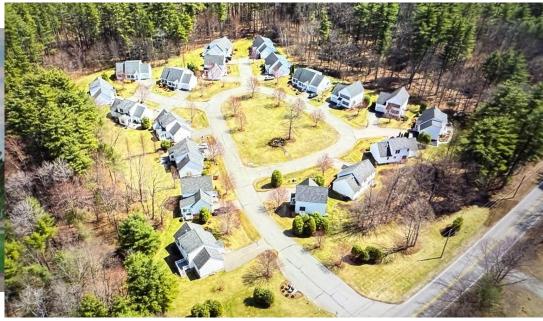

situated on I-93

35 Units consisting single family residential and two family residential



#### **Residential and Commercial Overview**









#### Unique Features of 114 West Rd

Proximity to I-93

-Allows for great working class housing for those traveling North or South

Natural forestry buffer

- The property is surrounded by large pine trees which will remain and provide a buffer from I-93, W Rd, and any nearby neighbors
- -The development will be set back from the street and will not be very noticeable

# Proximity to I-93



**Forestry Buffer** 



### **Projects Completed by NHDG Members**

Greeley Farm Rd Subdivision - Gilmanton NH

Peacock Brook - Amherst NH

Hutchinson Point Cottage Community - Milford NH

The Dox - Litchfield NH

**Greeley Farm Rd** 



# Peacock Brook





## Peacock Brook





**Hutchinson Point** 





# The Dox



#### **Similar Projects in NH Towns**

Pembroke NH - The Greens at Pembroke - Over 100 Townhouse Residential Units

Corning Farm Condominium - Litchfield NH - 66 Townhouse Residential Units

Cross Mill Villages - Northfield NH - 70 Townhouse Residential Units

#### The Greens at Pembroke





## **Corning Farm Condominium**





# **Cross Mill Villages**





#### In Conclusion

All projects shown above are comparable to Hildreth's Farm in density

After speaking with townspeople and government officials about these projects

- -All were accepted and perceived well by surrounding homeowners and especially town officials
- -All provided much needed housing during this housing crisis in NH
- -Provide entry to mid level new housi