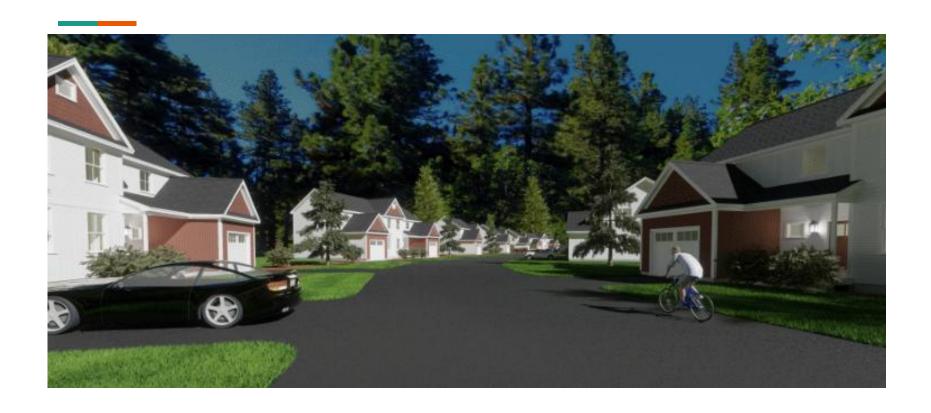

#### Unique Features of 114 West Rd

Proximity to I-93

-Allows for great working class housing for those traveling North or South

Natural forestry buffer

- The property is surrounded by large pine trees which will remain and provide a buffer from I-93, W Rd, and any nearby neighbors
- -The development will be set back from the street and will not be very noticeable