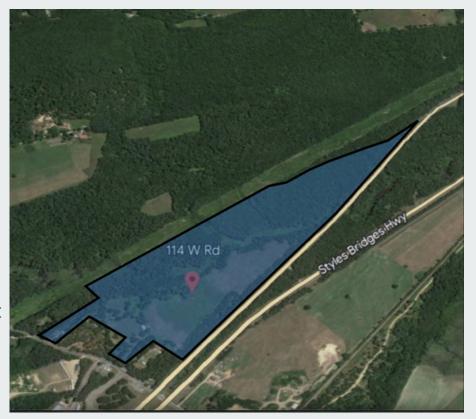

# Hildreth's Farm

114 West Rd LLC

Residential & Commercial Development

Canterbury NH

## **Project Details**

37 Total Units

-2 Commercial Units

1 storefront facing West Rd

1 commercial site situated on I-93

35 Units consisting single family residential and two family residential

#### Unique Features of 114 West Rd

Proximity to I-93

-Allows for great working class housing for those traveling North or South

Natural forestry buffer

- The property is surrounded by large pine trees which will remain and provide a buffer from I-93, W Rd, and any nearby neighbors
- -The development will be set back from the street and will not be very noticeable