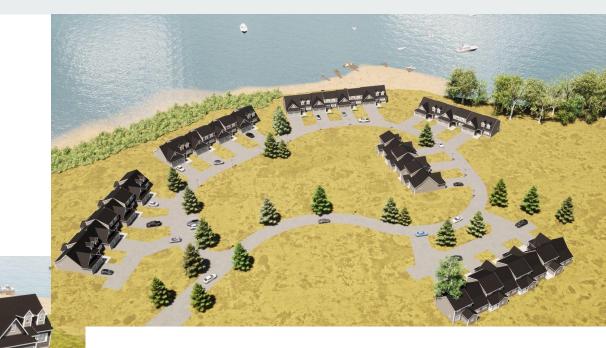

l and two family residential



#### **Residential and Commercial Overview**









#### Unique Features of 114 West Rd

Proximity to I-93

-Allows for great working class housing for those traveling North or South

Natural forestry buffer

- The property is surrounded by large pine trees which will remain and provide a buffer from I-93, W Rd, and any nearby neighbors
- -The development will be set back from the street and will not be very noticeable

# Proximity to I-93



**Forestry Buffer** 



### **Projects Completed by NHDG Members**

Greeley Farm Rd Subdivision - Gilmanton NH

Peacock Brook - Amherst NH

Hutchinson Point Cottage Community - Milford NH

The Dox - Litchfield NH

**Greeley Farm Rd** 



# Peacock Brook





## Peacock Brook





**Hutchinson Point** 





# The Dox



#### **Similar Projects in NH Towns**

Pembroke NH - The Greens at Pembroke - Over 100 Townhouse Residential Units

Corning Farm Condominium - Litchfield NH - 66 Townhouse Residential Units

Cross Mill Villages - Northfield NH - 70 Townhouse Residential Units

#### The Greens at Pembroke





## **Corning Farm Condominium**





# **Cross Mill Villages**





#### In Conclusion

All projects shown above are comparable to Hildreth's Farm in density

After speaking with townspeople and government officials about these projects

- -All were accepted and perceived well by surrounding homeowners and especially town officials
- -All provided much needed housing during this housing crisis in NH
- -Provide entry to mid level new housing
- -Provide great tax revenue to the towns