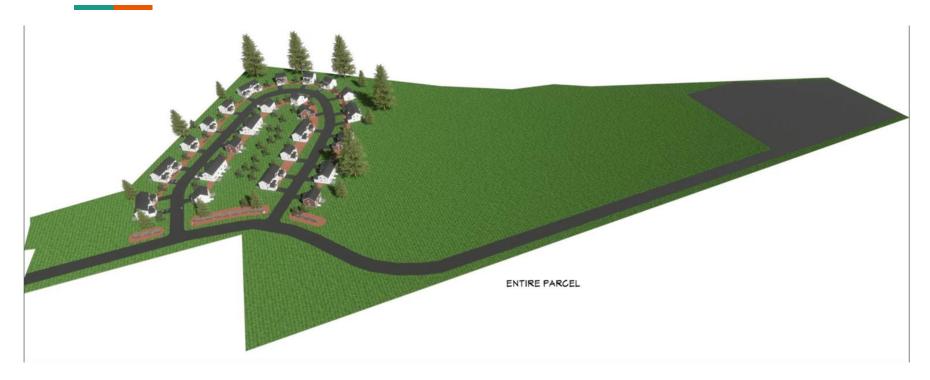

## **Project Details**

37 Total Units

-2 Commercial Units

1 storefront facing West Rd

1 commercial site situated on I-93

35 Units consisting single family residential and two family residential

#### Unique Features of 114 West Rd

Proximity to I-93

-Allows for great working class housing for those traveling North or South

Natural forestry buffer

- The property is surrounded by large pine trees which will remain and provide a buffer from I-93, W Rd, and any nearby neighbors
- -The development will be set back from the street and will not be very noticeable