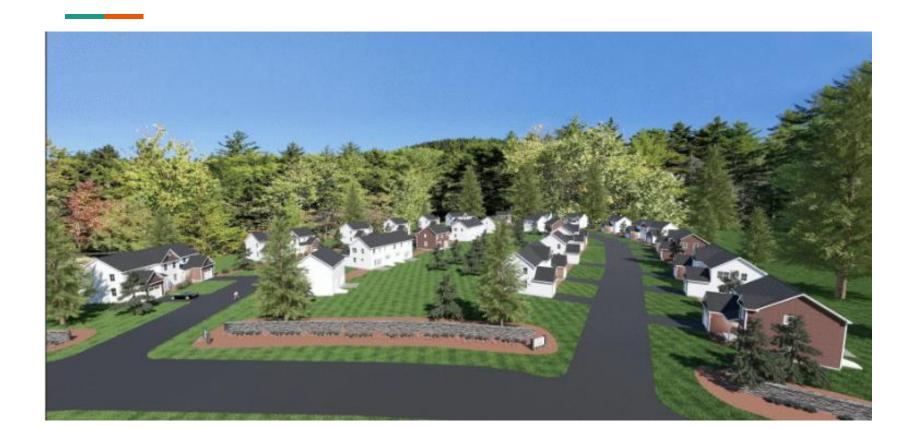

#### Unique Features of 114 West Rd

Proximity to I-93

-Allows for great working class housing for those traveling North or South

Natural forestry buffer

- The property is surrounded by large pine trees which will remain and provide a buffer from I-93, W Rd, and any nearby neighbors
- -The development will be set back from the street and will not be very noticeable