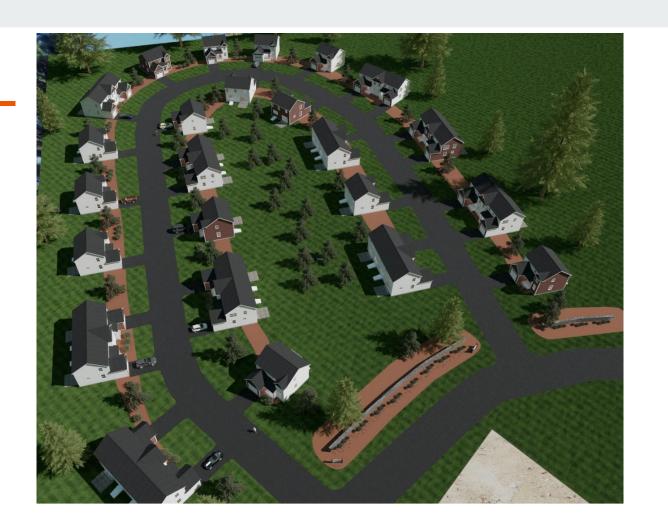

#### **Residential and Commercial Overview**

## **Project Details**

37 Total Units

-2 Commercial Units

1 storefront facing West Rd

1 commercial site situated on I-93

35 Units consisting single family residential and two family residential

#### Unique Features of 114 West Rd

Proximity to I-93

-Allows for great working class housing for those traveling North or South

Natural forestry buffer

- The property is surrounded by large pine trees which will remain and provide a buffer from I-93, W Rd, and any nearby neighbors
- -The development will be set back from the street and will not be very noticeable