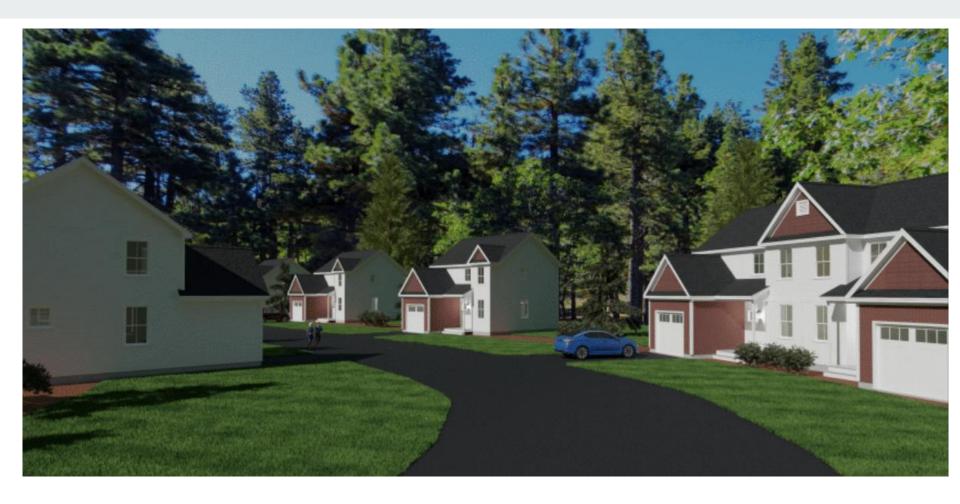

#### **Residential and Commercial Overview**

#### Unique Features of 114 West Rd

Proximity to I-93

-Allows for great working class housing for those traveling North or South

Natural forestry buffer

- The property is surrounded by large pine trees which will remain and provide a buffer from I-93, W Rd, and any nearby neighbors
- -The development will be set back from the street and will not be very noticeable

# Proximity to I-93

**Forestry Buffer** 