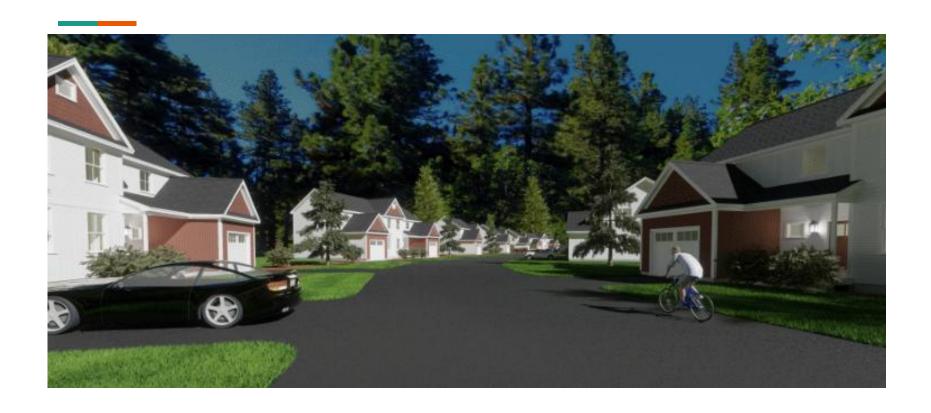

#### Unique Features of 114 West Rd

Proximity to I-93

-Allows for great working class housing for those traveling North or South

Natural forestry buffer

- The property is surrounded by large pine trees which will remain and provide a buffer from I-93, W Rd, and any nearby neighbors
- -The development will be set back from the street and will not be very noticeable

# Proximity to I-93

**Forestry Buffer** 