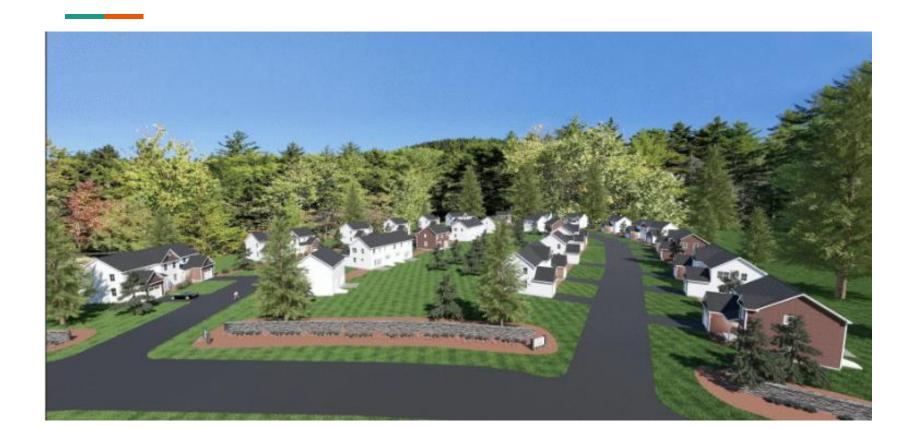

#### **Residential and Commercial Overview**

#### Unique Features of 114 West Rd

Proximity to I-93

-Allows for great working class housing for those traveling North or South

Natural forestry buffer

- The property is surrounded by large pine trees which will remain and provide a buffer from I-93, W Rd, and any nearby neighbors
- -The development will be set back from the street and will not be very noticeable

# Proximity to I-93

**Forestry Buffer** 