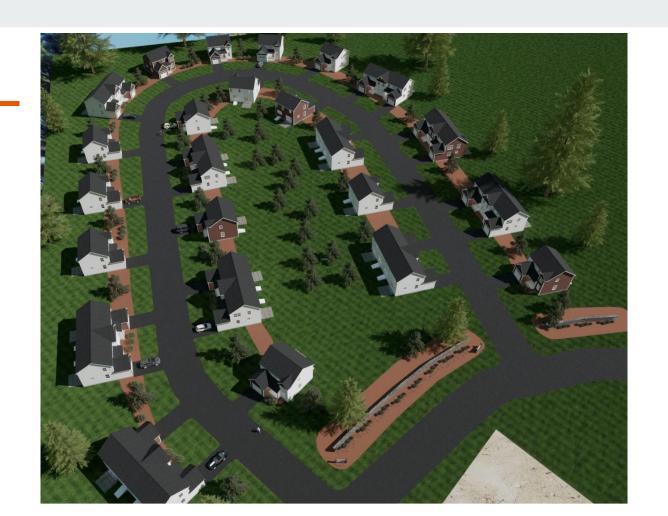

## **Project Details**

37 Total Units

-2 Commercial Units

1 storefront facing West Rd

1 commercial site situated on I-93

35 Units consisting single family residential and two family residential

#### **Residential and Commercial Overview**