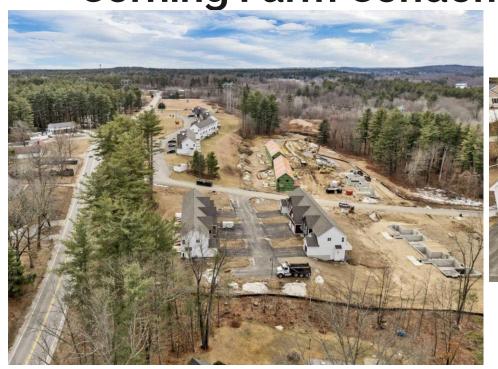

r from I-93, W Rd, and any nearby neighbors
- -The development will be set back from the street and will not be very noticeable

# Proximity to I-93



**Forestry Buffer** 



### **Projects Completed by NHDG Members**

Greeley Farm Rd Subdivision - Gilmanton NH

Peacock Brook - Amherst NH

Hutchinson Point Cottage Community - Milford NH

The Dox - Litchfield NH

**Greeley Farm Rd** 



# Peacock Brook





## Peacock Brook





**Hutchinson Point** 





# The Dox



#### **Similar Projects in NH Towns**

Pembroke NH - The Greens at Pembroke - Over 100 Townhouse Residential Units

Corning Farm Condominium - Litchfield NH - 66 Townhouse Residential Units

Cross Mill Villages - Northfield NH - 70 Townhouse Residential Units

#### The Greens at Pembroke





## **Corning Farm Condominium**





# **Cross Mill Villages**





#### In Conclusion

All projects shown above are comparable to Hildreth's Farm in density

After speaking with townspeople and government officials about these projects

- -All were accepted and perceived well by surrounding homeowners and especially town officials
- -All provided much needed housing during this housing crisis in NH
- -Provide entry to mid level new housing
- -Provide great tax revenue to the towns