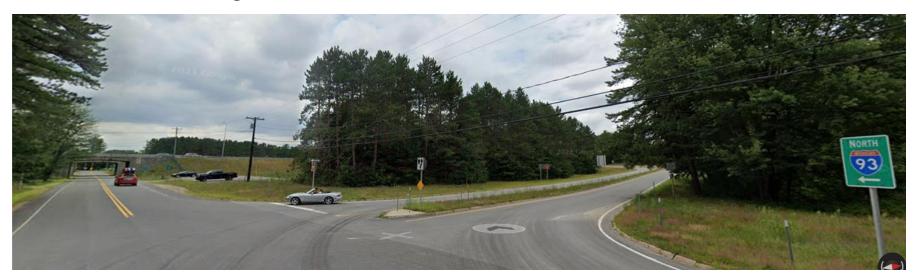

# Proximity to I-93

**Forestry Buffer** 

#### Unique Features of 114 West Rd

Proximity to I-93

-Allows for great working class housing for those traveling North or South

Natural forestry buffer

- The property is surrounded by large pine trees which will remain and provide a buffer from I-93, W Rd, and any nearby neighbors
- -The development will be set back from the street and will not be very noticeable